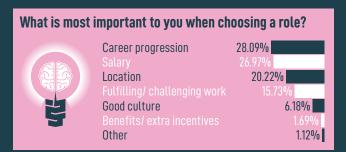

rd. The funds and asset management markets are highly dynamic and it is going to be extremely competitive when engaging talent in 2020. Companies are focusing on candidates who can transition into new roles from different financial services backgrounds. To facilitate this, there has been increased investment in training and upskilling for new hires.

#### Mancos

A number of international investment and asset managers have set up management companies (mancos) in Dublin, with 97 new licenses being authorised by the central bank across various UCITS, AIFM, and MIFID firms on the back of Brexit. Front-office compliance and risk candidates are in particular demand to support this.

Third-party management companies have experienced significant growth in 2019 and firms including KB Associates,



 Figures based on financial services professionals who completed our survey. DMS, Carne and Bridge have all expanded, giving high-calibre funds services professionals the opportunity to move into a more dynamic area of the industry.

#### Banking

In the banking space, there has been extensive growth in corporate and investment with companies and international banks choosing to escalate their operations in Dublin. In 2017, Bank of America Merrill Lynch became the first major UK-based entity to select Dublin as its new base for EU operations. 29 financial services companies have relocated either people or services to Dublin from the UK, creating ample opportunities in the capital.

Candidates with APA or QFA qualifications are in high demand again for 2020. Business underwriters and credi